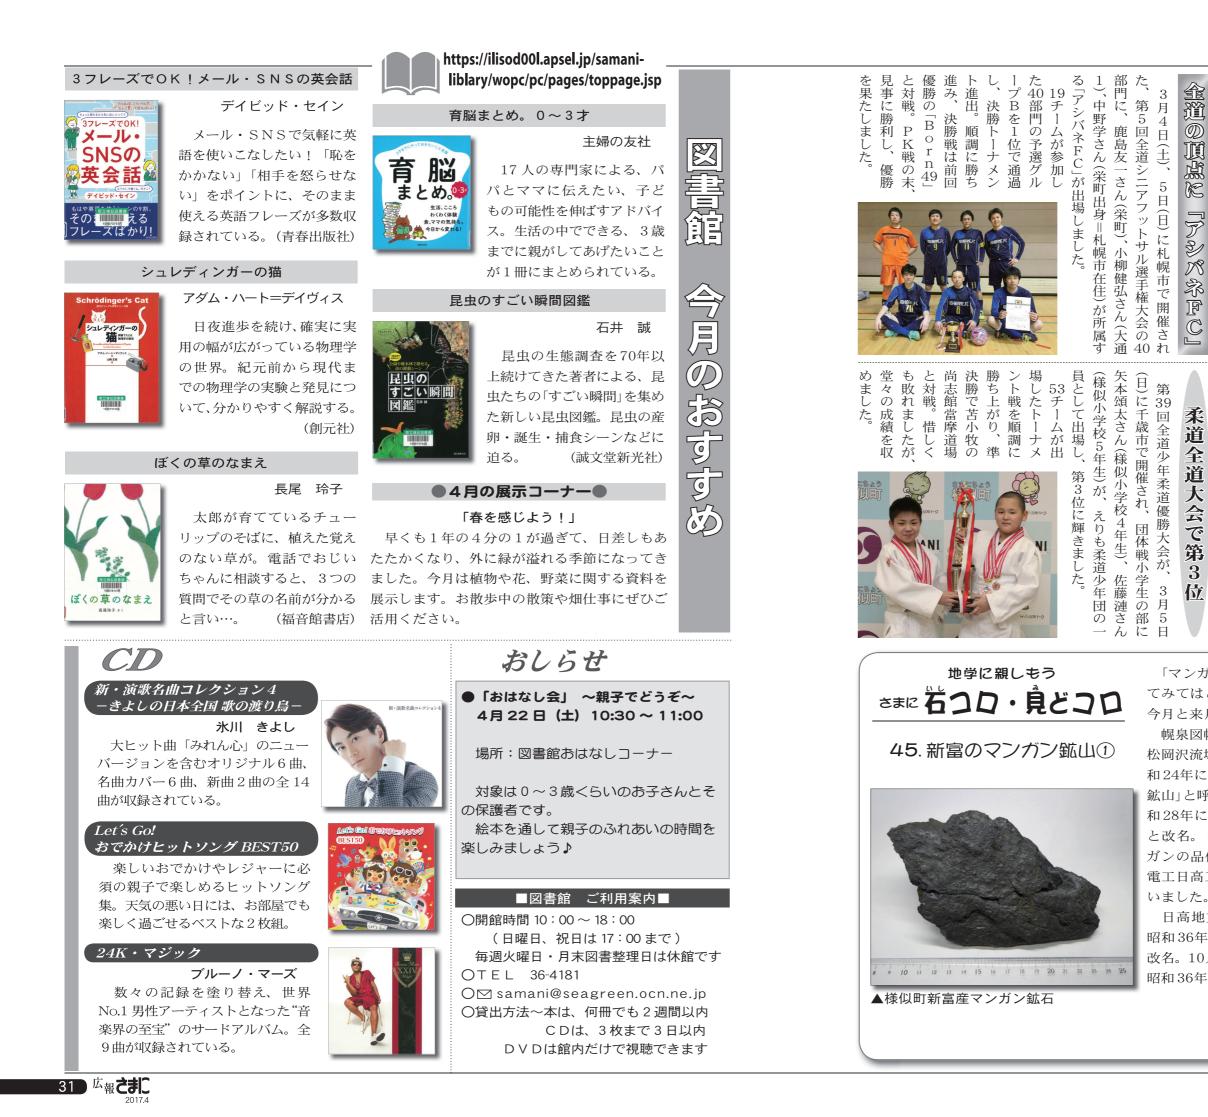

■問い合わせ■ TEL 36-5521

広報 2017.4 28

「マンガンは様似町でなじみ深い鉱石ですので紹介し てみてはどうですか」とコメントをいただきましたので、 今月と来月はマンガンの話です。

幌泉図幅(舟橋三男ほか)によると、かつて様似町新富 松岡沢流域には、マンガン鉱山が数カ所ありました。昭 和24年に鉱区が設定され、「第一共栄鉱山」、「第二共栄 鉱山」と呼ばれ、昭和27年から採鉱が始まりました。昭 和28年には、鉱業権が一橋商事に移り、「東様似鉱山」 と改名。6月~9月までの出鉱量は69.8トンで、マン ガンの品位は66~42%、東邦電化日高工場(現新日本 電工日高工場)及び日本電気冶金栗山工場に出荷されて いました。

日高地方地下資源開発調査報告(浦島幸世)によると、 昭和36年3月に鉱山権は東洋鉱山に移り「東洋鉱山」と 改名。10人前後が探鉱及び採鉱をしていました。その後、 昭和36年7月に探鉱、採鉱ともに中止し、休山しました。 (5月号に続きます) アポイ岳ジオパークビジターセンター

学芸員補 加藤 聡美