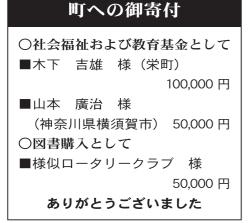

## 地域に役立つ図書の充実を

3/13

3/8

3月13日(月)に様似ロータリークラブ(原博昭会長) から町へ、図書購入として5万円が寄付されました。 ロータリーからの寄付は今回で37回目、通算すると 2,200冊ほどの図書数となります。

原会長は「若い人から高齢者まで利用でき、地域に役 立つような図書のさらなる充実に役立ててほしい」と話 し、荒木輝明教育長は「毎年、図書の充実にご協力いた だきありがとうございます」と感謝を述べました。