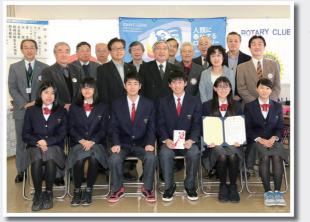

# アイヌ文化の多様性を知る

3/4

様似町生活館活動推進事業講演会が、3月4日(土) 東様似生活館で開催され、町内外から約60人が集まり

北海道大学アイヌ・先住民研究センター准教授の北原 次郎太氏を招き「アイヌ文化は生きている~文化復興の 今~」と題した講演が行われ、樺太アイヌを先祖に持つ 講師自身の体験や、アイヌ語の沙流方言、釧路・白糠方 言、樺太方言の違いなどについて語りました。